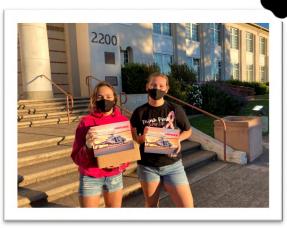

# HIGH SCHOOL ADVISOR: KENT SMITH JUNIOR HIGH SCHOOL ADVISOR: JASPAL GADDY

Our annual Think Pink Day was well supported by students and staff pulling behind those battling breast cancer. Participants donned their best pink outfits while calendars were passed out to families during morning drop-off. Pink lemonade was a lunchtime treat too!