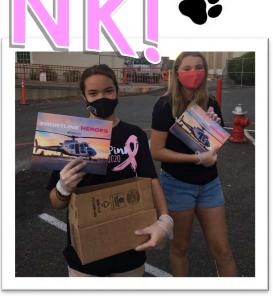

# HIGH SCHOOL ADVISOR: KENT SMITH JUNIOR HIGH SCHOOL ADVISOR: JASPAL GADDY

Our annual Think Pink Day was well supported by students and staff pulling behind those battling breast cancer. Participants donned their best pink outfits while calendars were passed out to families during morning drop-off. Pink lemonade was a lunchtime treat too!