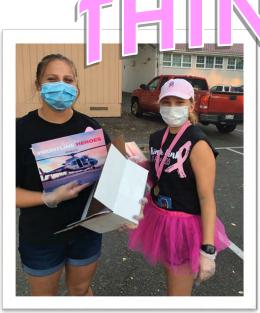

# HIGH SCHOOL ADVISOR: KENT SMITH JUNIOR HIGH SCHOOL ADVISOR: JASPAL GADDY

Our annual Think Pink Day was well supported by students and staff pulling behind those battling breast cancer. Participants donned their best pink outfits while calendars were passed out to families during morning drop-off. Pink lemonade was a lunchtime treat too!