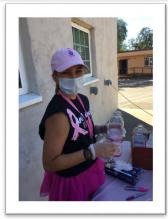

# HIGH SCHOOL ADVISOR: KENT SMITH JUNIOR HIGH SCHOOL ADVISOR: JASPAL GADDY

Our annual Think Pink Day was well supported by students and staff pulling behind those battling breast cancer. Participants donned their best pink outfits while calendars were passed out to families during morning drop-off. Pink lemonade was a lunchtime treat too!